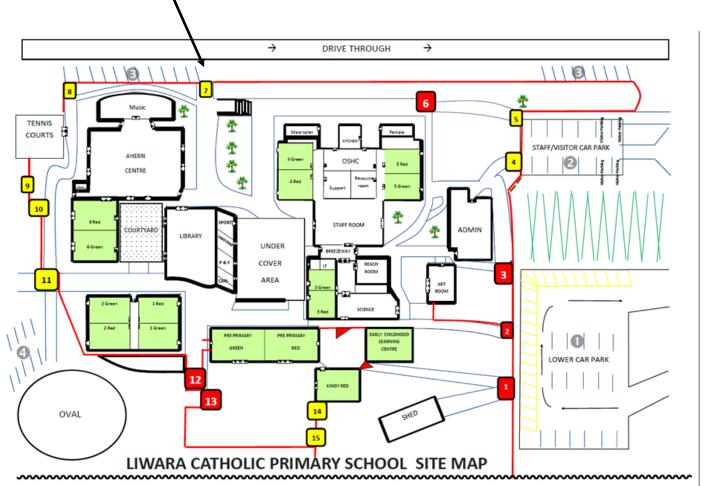

Entry will be via *Gate 7*, you will be admitted for your appointment by a member of the JFE staff.

There will be another opening in *January 2021*, which will be dependent on COVID-19 WA Health Department guidelines at that time. Further details of the January 2021 opening times will be communicated later this term, via SeeSaw.