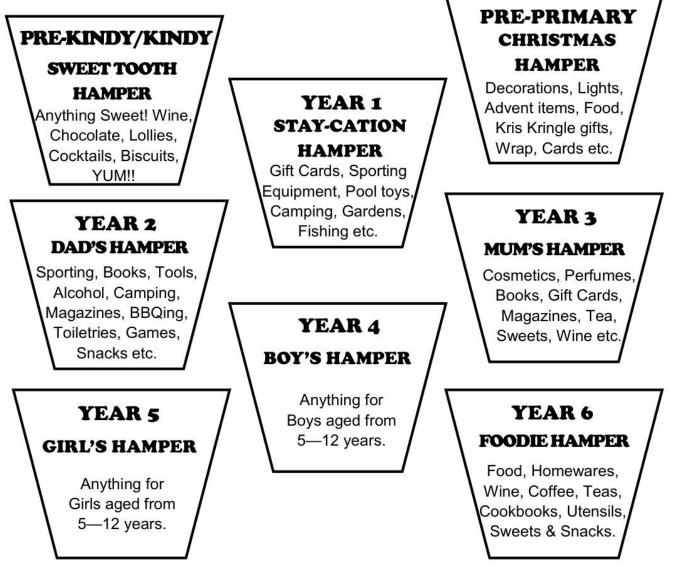

## **LIWARA SCHOOL FAIR** Raffle Prize Stall 2023

We would like your help to make up hampers & to guide you all, we've allocated a theme for each year level.

We would appreciate any donations (unused items only). If you wish to donate a more substantial item, perhaps pool resources & team up with other families in your class.

Our suggested class themes are:

Any donations are greatly appreciated. Please send in your items marked "Raffle Prize" to the basket in your child's class or contact us for collection if necessary.

Thank you for your support.