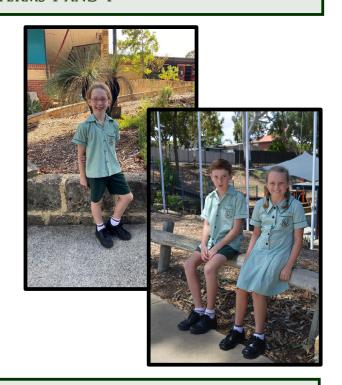

#### SUMMER UNIFORM - TERMS 1 AND 4

#### GIRLS SUMMER UNIFORM

- Summer dress with Liwara crest OR
- Green school shirt with Liwara crest and green school shorts
- Brown school sandals (no socks) or
- Black school shoes (formal) with white uniform socks
- Liwara school knitted jumper (if required)

#### **BOYS SUMMER UNIFORM**

- Green school shirt with Liwara crest
- Green school shorts
- Brown school sandals (no socks) or
- Black school shoes (formal) with white uniform socks
- Liwara school knitted jumper (if required)