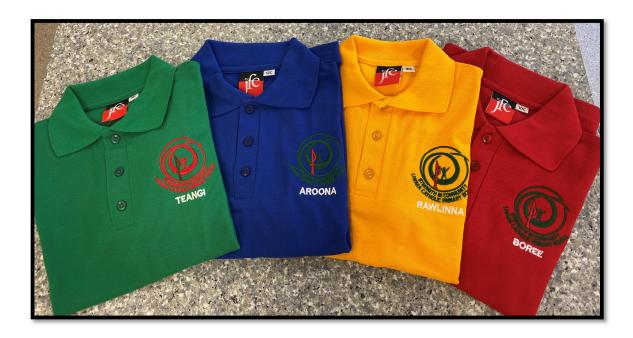

# BOYS AND GIRLS FACTION T-SHIRTS

Faction t-shirts are to be worn on Physical Education days and the school polo top (red & green with school crest) are to be worn on class sports days during the term. The school polo shirts must be worn if sports uniforms are worn on class excursions and for interschool sporting events.

| FACTIONS |        |       |
|----------|--------|-------|
| AROONA   | BLUE   | WATER |
| BOREE    | RED    | FIRE  |
| RAWLINNA | YELLOW | WIND  |
| TEANGI   | GREEN  | GRASS |