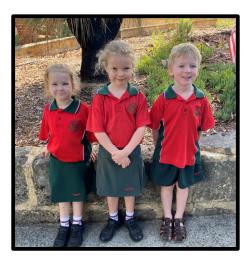

#### PRE PRIMARY UNIFORM

# GIRLS UNIFORM

- School sports polo shirt with Liwara crest
- School dark green skirt or sports shorts/skort
- Black sports shoes with white uniform socks
- Brown school sandals (no socks)
- Green tracksuit with school crest

#### **BOYS UNIFORM**

- School sports polo shirt with Liwara crest
- School dark green sports shorts
- Black sports shoes with white uniform socks
- Brown school sandals (no socks)
- Green tracksuit with school crest