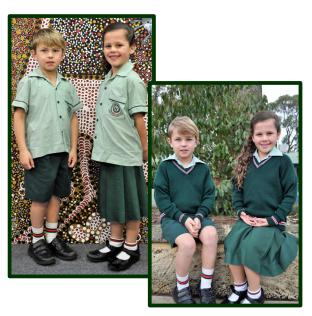

# WINTER UNIFORM - TERMS 2 AND 3

### GIRLS WINTER UNIFORM

- Dark green skirt OR
- Green school trousers OR green school shorts
- Green Liwara shirt
- Black school shoes (formal) with white uniform socks OR black tights
- Liwara school knitted jumper

#### **BOYS WINTER UNIFORM**

- Green school shirt with Liwara crest
- Green school trousers OR green school shorts
- Black school shoes (formal) with white uniform socks
- Liwara school knitted jumper