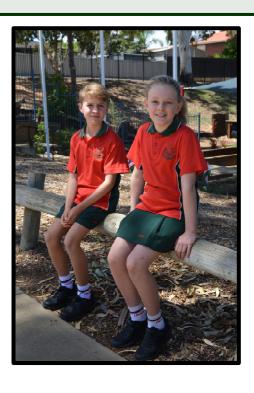

## GIRLS SPORTS UNIFORM

- School faction polo shirt
- School sports polo shirt with crest
- Dark green skirt or sports shorts/skort
- Black sports shoes with white school sports socks
- Green tracksuit with school crest

## **BOYS SPORTS UNIFORM**

- School faction polo shirt
- School sports polo shirt with crest
- Dark green shorts
- Black sports shoes with white school sports socks
- Green tracksuit with school crest

## BOYS AND GIRLS FACTION T-SHIRTS

Faction t-shirts are to be worn on Physical Education days and the school polo top (red & green with school crest) are to be worn on class sports days during the term. The school polo shirts must be worn if sports uniforms are worn on class excursions and for interschool sporting events.