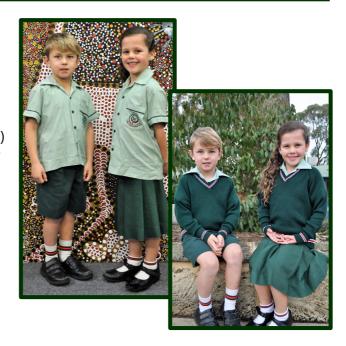

## GIRLS WINTER UNIFORM

- Dark green skirt OR
- Green school trousers
- Green Liwara shirt
- Black school shoes (formal lace ups or straps) with white uniform socks OR bottle green or black tights
- Liwara school knitted jumper

#### **BOYS WINTER UNIFORM**

- Green school shirt with crest
- Green school trousers
- Black school shoes (formal) with white uniform socks
- Liwara school knitted jumper