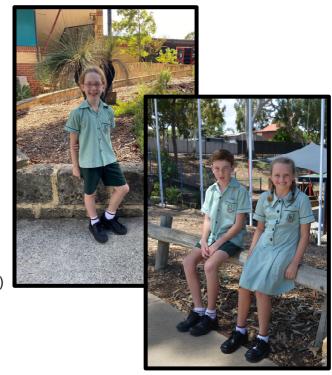

## GIRLS SUMMER UNIFORM

- Summer dress with crest OR
- Green school shirt with crest
- Green school shorts
- Brown school sandals (no socks) or
- Black school shoes (formal) with white uniform socks
- Liwara school knitted jumper (if required)

## **BOYS SUMMER UNIFORM**

- Green school shirt with crest
- Green school shorts
- Brown school sandals (no socks) or
- Black school shoes (formal lace ups or straps) with white uniform socks
- Liwara school knitted jumper (if required)