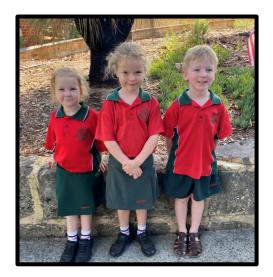

## GIRLS UNIFORM

- School sports polo shirt with crest
- Dark green skirt or sports shorts/skort
- Black sports shoes with white school uniform socks
- Brown school sandals (no socks)
- Green tracksuit with school crest

#### **BOYS UNIFORM**

- School sports polo shirt with crest
- Dark green sports shorts
- Black sports shoes with white school uniform socks
- Brown school sandals (no socks)
- Green tracksuit with school crest