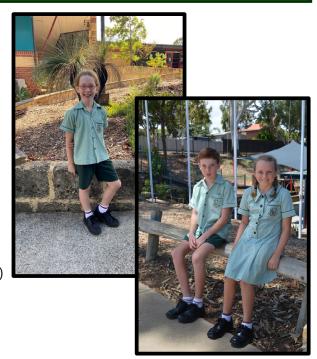

#### GIRLS SUMMER UNIFORM

- Summer dress with crest OR
- Green school shirt with crest
- Green school shorts
- Brown school sandals (no socks) or
- Black school shoes (formal) with white uniform socks
- Liwara school knitted jumper (if required)

#### **BOYS SUMMER UNIFORM**

- Green school shirt with crest
- Green school shorts
- Brown school sandals (no socks) or
- Black school shoes (formal lace ups or straps) with white uniform socks
- Liwara school knitted jumper (if required)