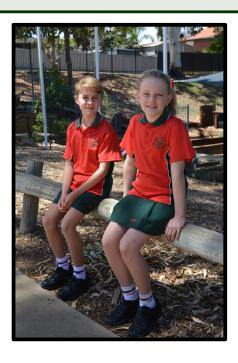

# BOYS AND GIRLS FACTION T-SHIRTS

Faction t-shirts are to be worn on Physical Education days and the school polo top (red & green with school crest) are to be worn on class sports days during the term. The school polo shirts must be worn if sports uniforms are worn on class excursions and for interschool sporting events.

| FACTIONS |        |       |
|----------|--------|-------|
| AROONA   | BLUE   | WATER |
| BOREE    | RED    | FIRE  |
| RAWLINNA | YELLOW | WIND  |
| TEANGI   | GREEN  | GRASS |