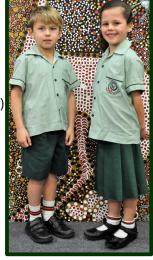

#### GIRLS SUMMER UNIFORM

- Summer dress with crest OR
- Green school shirt with crest
- Green school shorts
- Brown school sandals (no socks) or
- Black school shoes (formal) with white uniform socks
- Liwara school knitted jumper (if required)

#### **BOYS SUMMER UNIFORM**

- Green school shirt with crest
- Green school shorts
- Brown school sandals (no socks) or
- Black school shoes (formal lace ups or straps) with white uniform socks
- Liwara school knitted jumper (if required)