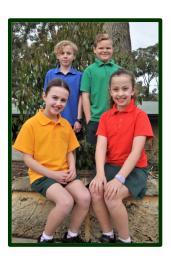

# BOYS AND GIRLS FACTION T-SHIRTS

Faction t-shirts are to be worn on Physical Education days and the school polo top (red & green with school crest) are to be worn on class sports days during the term. The school polo shirts must be worn if sports uniforms are worn on class excursions and for interschool sporting events.

| FACTIONS |        |       |
|----------|--------|-------|
| AROONA   | BLUE   | WATER |
| BOREE    | RED    | FIRE  |
| RAWLINNA | YELLOW | WIND  |
| TEANGI   | GREEN  | GRASS |