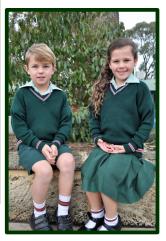

## GIRLS WINTER UNIFORM

- Dark green skirt OR
- Green school trousers
- Green Liwara shirt
- Black school shoes (formal lace ups or straps) with white uniform socks
- Liwara school knitted jumper

# **BOYS WINTER UNIFORM**

- Green school shirt with crest
- Green school trousers
- Black school shoes (formal) with white uniform socks
- Liwara school knitted jumper