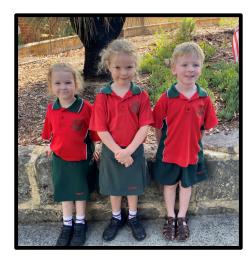

## GIRLS UNIFORM

- School sports polo shirt with crest
- Dark green skirt or sports shorts/skort
- Black sports shoes with white school uniform socks
- Brown school sandals (no socks)
- Green tracksuit with school crest

#### **BOYS UNIFORM**

- School sports polo shirt with crest
- Dark green sports shorts
- Black sports shoes with white school uniform socks
- Brown school sandals (no socks)
- Green tracksuit with school crest